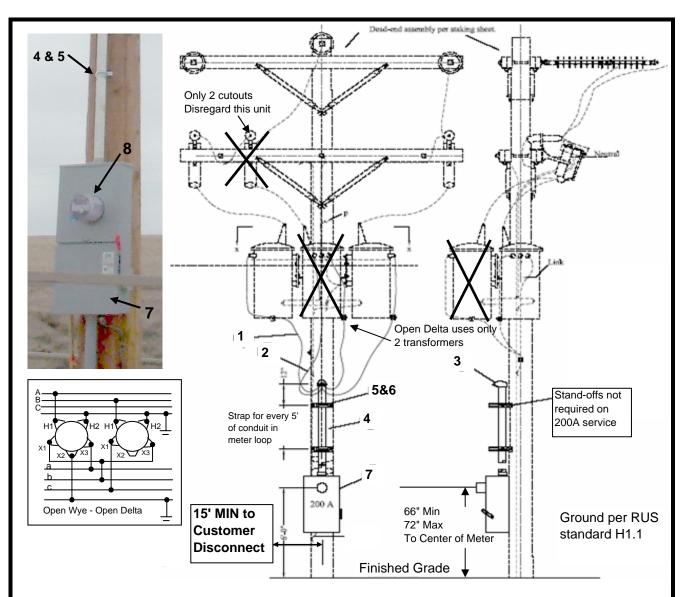

- 1. All clearances and protective devices to be in conformance to the most stringent requirements of either the NESC, NEC or other codes of governmental or regulating authorities as applicable.
- 2. If length of conduit exceeds 10 feet, coupling is permited on  $\,$  end adjacent to meter.
- 3. Guy pole as required.
- 4. For every additional 5' length on meter loop add 20' of wire to the installation.

|                                   |                                                 | MATI                                         | ERIALS LISTING           |              |        |
|-----------------------------------|-------------------------------------------------|----------------------------------------------|--------------------------|--------------|--------|
| ITEM                              | DESCRIPTION                                     |                                              |                          | UNIT         | PREC#  |
| 1                                 | 200A Three-Phase Meter Loop                     |                                              |                          | Ea.          | 8312-* |
|                                   |                                                 |                                              |                          |              |        |
|                                   |                                                 |                                              |                          |              |        |
|                                   |                                                 |                                              |                          |              |        |
|                                   |                                                 |                                              |                          |              |        |
|                                   |                                                 |                                              |                          |              |        |
|                                   |                                                 |                                              |                          |              |        |
| 2                                 | 2 7T 200A 3 Phase Meter Box w/Disconnect        |                                              |                          | Ea.          | 9186   |
| 3                                 | Form 16S/15S Class 200 120-480V 4-Wire 3Ø Meter |                                              |                          | Ea.          |        |
| 240/480V 200A Open Delta Self Con |                                                 |                                              |                          | ined Service |        |
| Design Parameters:                |                                                 | 4-Wire Down Loop Mounted on Transformer Pole |                          |              |        |
| >See design notes above.          |                                                 |                                              | POWDER                   | 1            |        |
| >*Loop length per staking sheet.  |                                                 | 5/19/2008<br>Rev. 0                          | RIVER ENERGY CORPORATION | Q2.2-02PSC*  |        |